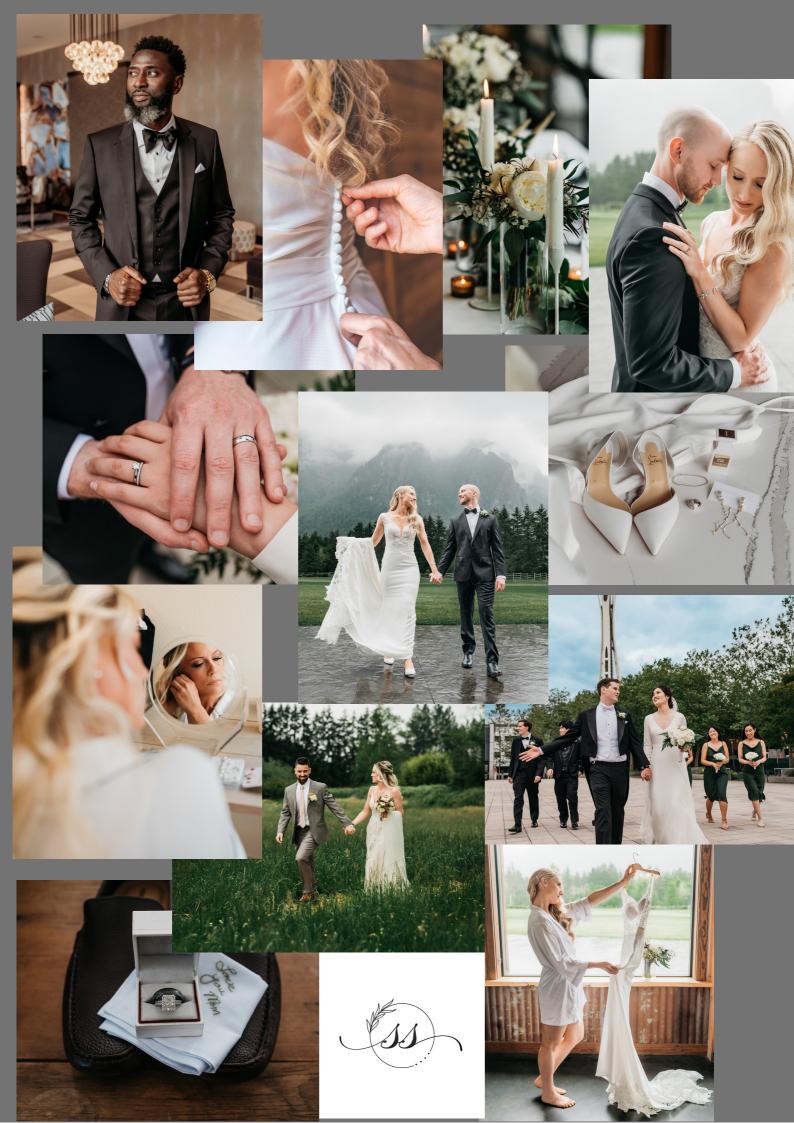

### PRE-CEREMONY

| DRESS HANGING IN WINDOW                       | FULL PARTY WALKING/DANCING                          |
|-----------------------------------------------|-----------------------------------------------------|
| SHOES & RINGS                                 | FULL PARTY POSED                                    |
| FLOWERS & RINGS                               | BRIDE & BRIDESMAIDS                                 |
| HEIRLOOMS, BORROWED, BLUE                     | CLOSEUP BOUQUETS                                    |
| BUTTONING DRESS                               | BRIDE & INDIVIDUALS                                 |
| PUTTING ON SHOES, JEWELRY                     | GROOM & GROOSMEN SMILING                            |
| INTIMATE OF BRIDE & MOTHER                    | GROOM & GROOMSMEN SERIOUS FACE                      |
| FIRST LOOK WITH DAD                           | GROOM & GROOMSMEN WALKING & CHATTING                |
| BRIDESMAIDS GETTING READY AND POSING IN ROBES | GROOM & INDIVIDUALS                                 |
| GROOMSMEN GETTING READY& HELPING WITH TIE     | TIE & BOUTONNIERE CLOSE UPS                         |
| GROOM TYING SHOES                             | BRIDE/GROOM SEPARETLY FULL & CLOSE UP NATURAL LIGHT |

## Wedding Day